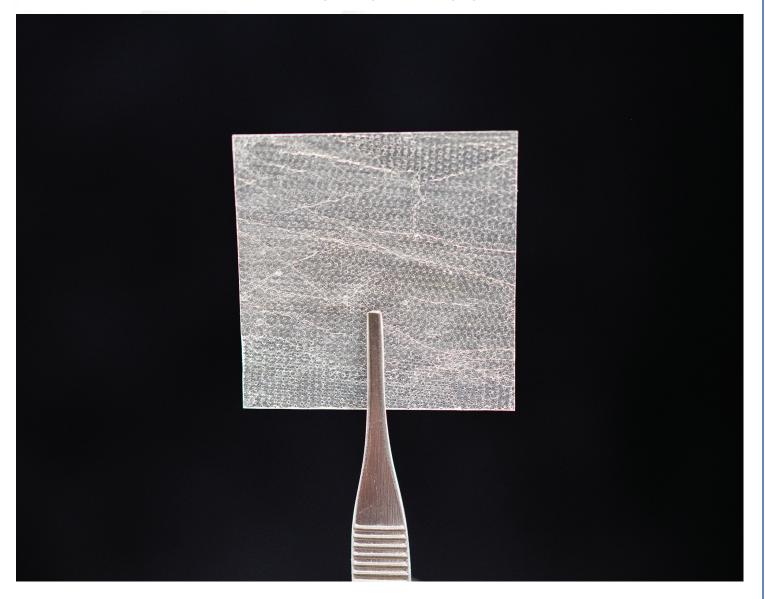

## TRIPLE-LAYER AMNIOTIC ALLOGRAFT MEMBRANE

BioLab Tri-Membrane Wrap™ is a triple-layer amnion-chorion-amnion human tissue allograft derived from the amniotic membrane that serves as a barrier and provides protective covering for the wound. It is minimally manipulated, preserving the properties exhibited in its natural state\*, while remaining compliant with FDA Regulations.